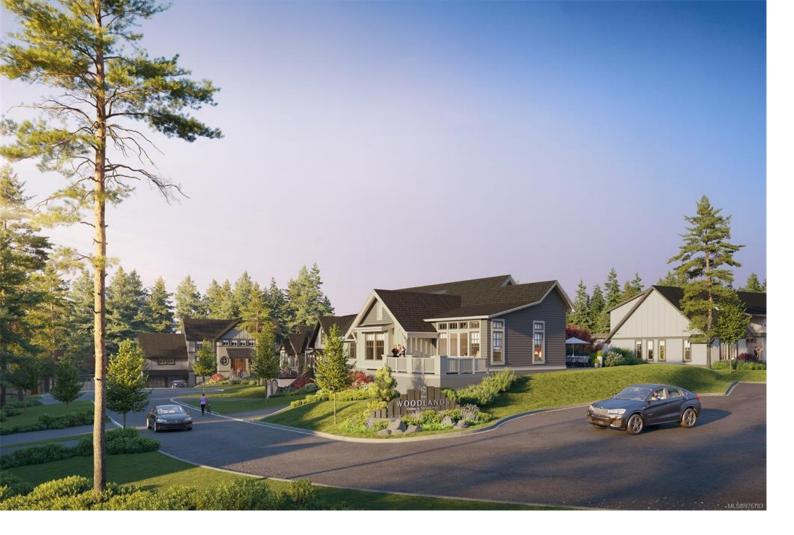

## 3909 Woodlands Pl Saanich BC

\$1,375,000

Welcome to The Woodlands, a remarkable collection of traditionally appointed estate properties in the highly desirable Ten Mile Point neighbourhood. Situated on a quiet and private cul-de-sac, this distinctive collection of completely serviced build-ready strata lots offers a unique opportunity to establish your brand-new custom home amidst a nature-oriented residential setting. This well-appointed .23 acre corner lot offers a grand sense of arrival as you enter the enclave. Fronting onto both Woodlands and Sheret Place, a sun-drenched southern side yard wraps around to a bright, southeast-facing backyard, offering plenty of year-round natural light and privacy. Envisioned by a nationally recognized local firm, Abstract, The Woodlands offers a rare and coveted location, steps to the waterfront and moments to Cadboro Bay Village, Gyro Park, UVic, and more. Includes common area landscaping, servicing and feature lighting. Price is plus GST.