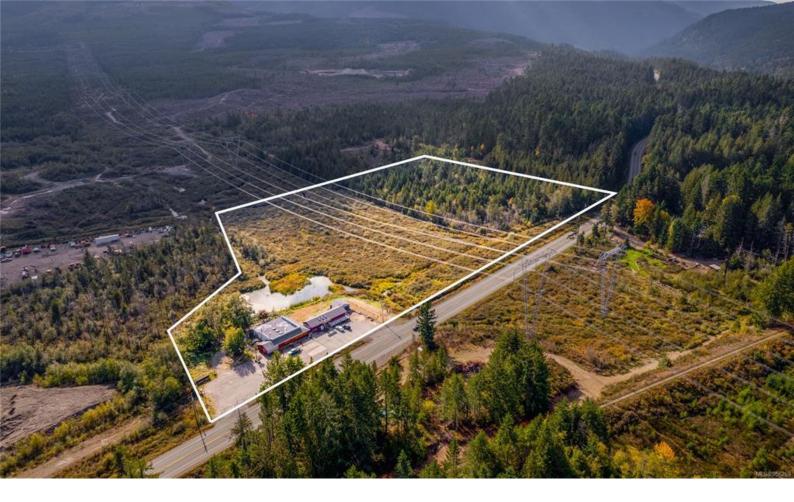

## 3910 Alberni Hwy Whiskey Creek BC

\$1,599,000

Amazing exposure! Over 600,000 people visit Tofino each year & will pass by this property not including Port Alberni daily commuters. Approx 1,280 feet of HWY frontage, here's a chance to own a high-visibility commercial location. Newer roofs on all buildings, new septic, & recent clean up mean this property is ready for your ideas. Separate buildings currently operating as retail & storage (400 amps of power to each of the 2 larger buildings + separate meters to enable multiple tenant opportunities). Flexible zoning permits a variety of uses. Ideal location for a restaurant, gas bar, electric vehicle charging station, surf shop, coffee bar, truck stop, retail store, farm or tourist-based business. C-4 zoning gives you the opportunity to build up to 2 residences on the lot (sbjt to municipal approval). Capitalize on the massive growth in Port Alberni, Ucluelet & Tofino, & make the most of the potential of this property. All measurements and data are approximate; verify if important.