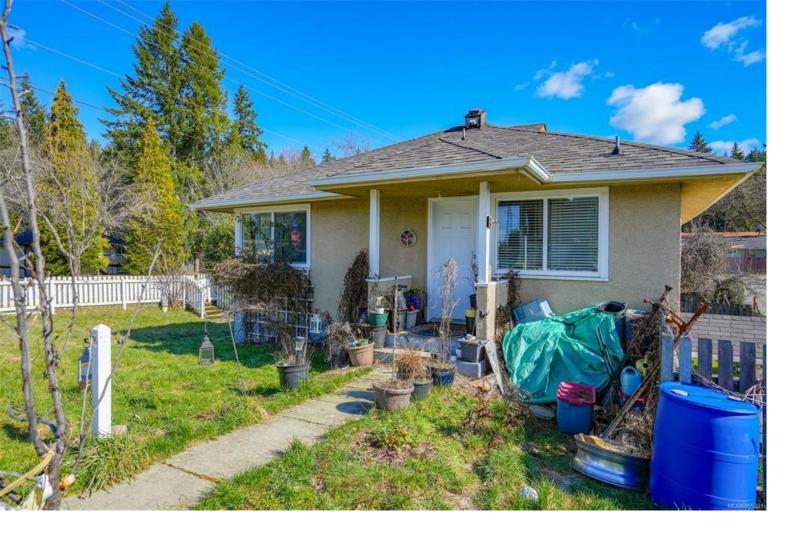

## 3948 Argyle St Port Alberni BC \$599,000

Tenanted up and down duplex located on a large corner lot in a desirable area of Port Alberni. The property measures 0.22 acres with dimensions of 67 x 140 ft and has plenty of room for expansion of structures, have a look at the overhead drone photos to give you an idea. The home has two hydro meters, and two hot water tanks for each suite. Laundry is shared in a common area. The property also features a carport and separate garage (rented out). Book a viewing and add this opportunity to your portfolio! Virtual tour and floorplan are available.