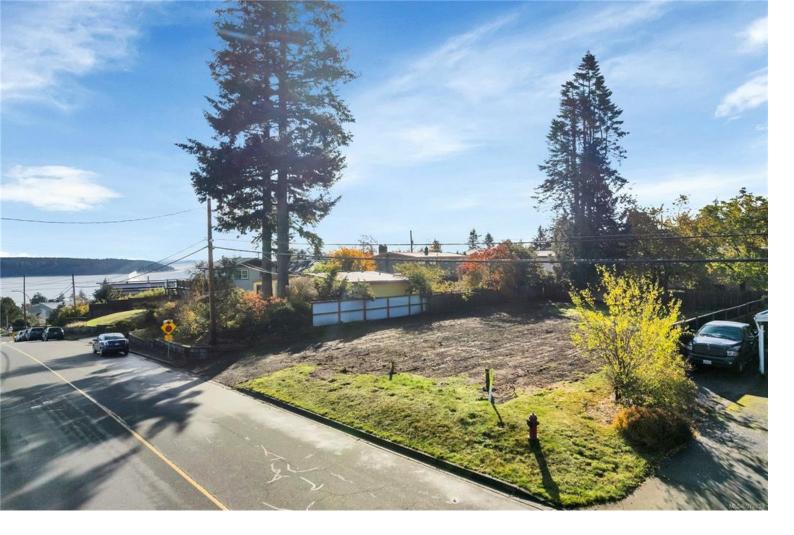

## 395 Evergreen Rd Campbell River BC

\$499,000

0.22 acre oceanview building lot, in a great central location in Campbell River! This property is cleared and level and ready to go, with municipal services in place. Current Residential Infill zoning of this lot would allow for construction of up to 4 dwelling units. Located across the street from the North Island Campbell River & District hospital and a quick drive from the downtown core of Campbell River. Bring your building plans and enjoy all the amenities that Campbell River has to offer, with endless outdoor recreation opportunities out your back door!