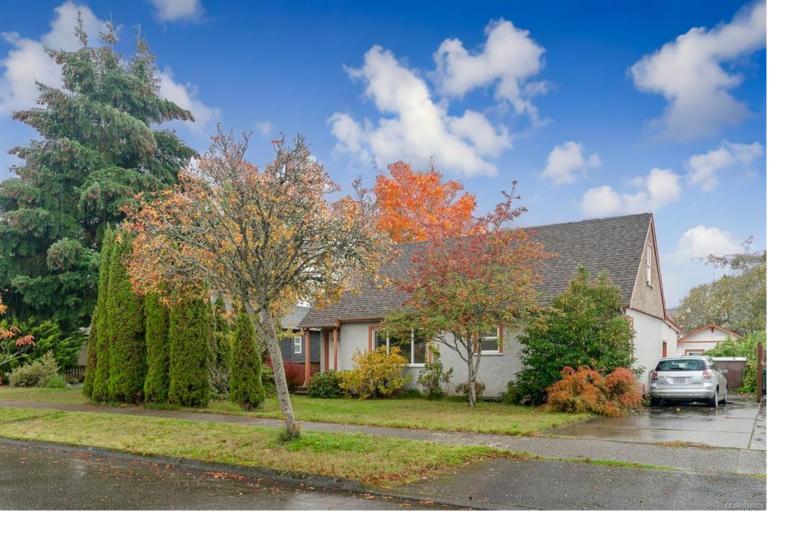

## 3950 Anderson Ave Port Alberni BC

\$429,900

Echo Area! The home sits on a large, nicely landscaped, 0.22 acre lot in the popular Echo area. On the main floor you'll find: a large living room; a functional kitchen; the primary bedroom; a full bathroom; convenient main floor laundry; and additional storage space. Upstairs, you'll find two well-sized bedrooms. Outside, enjoy the fenced backyard with laneway access, a large partially covered deck, a pergola, and a versatile greenhouse/workshop. The paved parking area offers ample space, including room for an RV. The home's perimeter drains have been updated. The home is located within convenient walking distance of shopping, schools, and Port Alberni's myriad of recreational facilities. Please check out the professional photos and virtual tour, then call to arrange your private viewing.