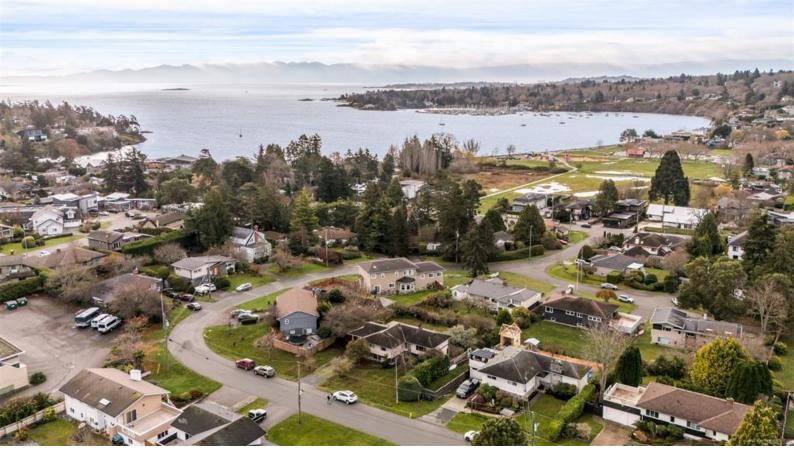

## 3950 Cherrilee Cres Saanich BC

\$1,350,000

Introducing an incredible opportunity in one of Greater Victoria's most sought after communities, Cadboro Bay! Steps to the world renowned Gyro Park Oceanfront beach and playgrounds, we are pleased to offer this clean canvas for you to get as creative as you wish. With the flexible RS10 Zoning and meeting the Small Scale Multi-Unit Housing (SSMUH) regulations, create your vision and start building with no rezoning necessary. Situated on over 10,000 sq/ft with Southwest exposure & some peek a boo Ocean Views the higher you go. Whether you've been looking for that dream lot to build your forever home or DEVELOPERS looking to add density, this is definitely a must see! An unbeatable location just minutes to UVIC, Cadboro Bay Village, various Beach fronts, hiking trails & Frank Hobbs Elementary. Listing Presented By: