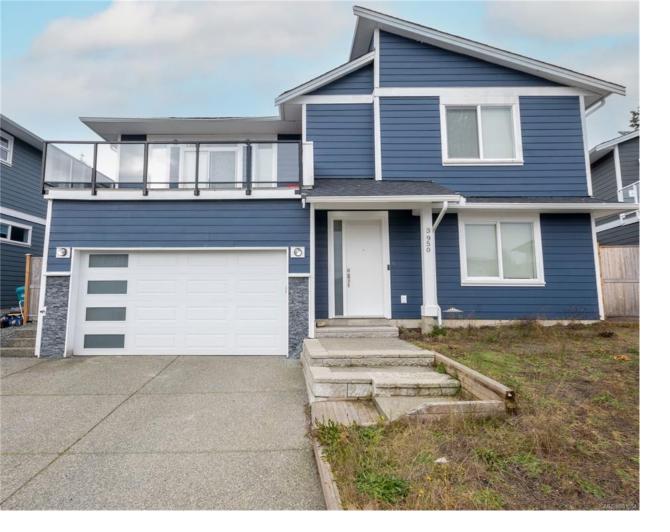

## 3950 Jingle Pot Rd Nanaimo BC

\$1.099.000

This lovely family home with secondary suite is located in the highly desired North Jingle Pot area of Nanaimo is ready for its new owners. The main home features ample space for a growing or large family, with 5 bedrooms, a massive living and open kitchen/dining area, overly generous bedroom sizes and tastefully appointments throughout. The Primary bedroom provides the sanctuary of space and is highlighted by the large walk in closet and 5 piece ensuite including soaker tub. The kitchen features quartz countertops, custom cabinetry and stainless appliances. The massive living space gives way to a stunning view of Mount Benson from the south facing patio/deck. The secondary suite is a tastefully appointed 2 bedroom, 1 bathroom space. The back yard has recently been fully fenced and offers privacy alongside the terraced landscaping. A quick drive to all amenities and access to the parkway make this value priced home one that can't be missed. Measurements Approx, buyer to verify