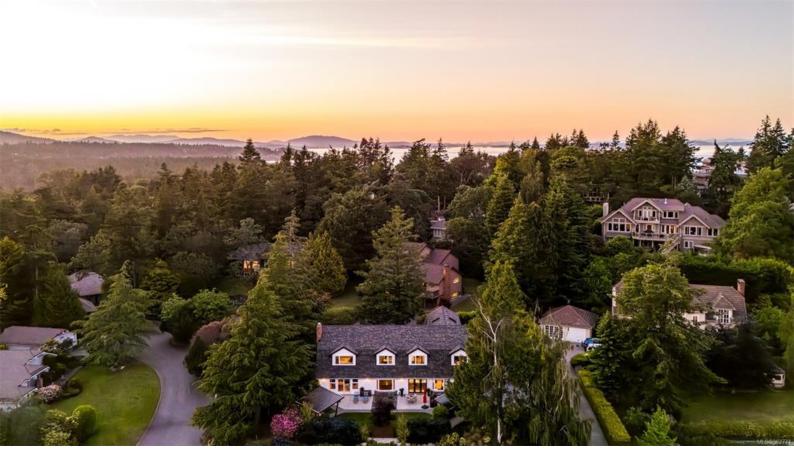

## 3951 Arbutus Pl Saanich BC

\$2,920,000

Truly the epitome of luxury living situated in prestigious Ten Mile Point. This fully reimagined family residence will impress even the most discerning buyers. Thoughtfully designed & carefully executed custom renovations help create a seamless harmony between indoor & outdoor living w/a blend of natural elements throughout! An incomparable lifestyle presented w/this 4235sq/ft, 5Bed executive home. The main offers an exquisite Great Room, including a chef's kitchen w/a 13' quartz island, DR w/built-in bar & a cozy LR w/stone Gas FP. All designed to draw you to your South facing rear yard w/sophisticated architectural designs. Solid Wood Eclipse folding doors open to your private gardens w/multiple seating patios, various pergolas & a built in Gas FP to enjoy those summer nights. Ascend the floating stairs up to the Primary suite w/a spa-inspired ensuite, Ocean Views, natural canopy backdrop; 3Beds, 2baths & a large rec room for the kids! Nestled on a 14,566 lot w/Mtn views, a must see!