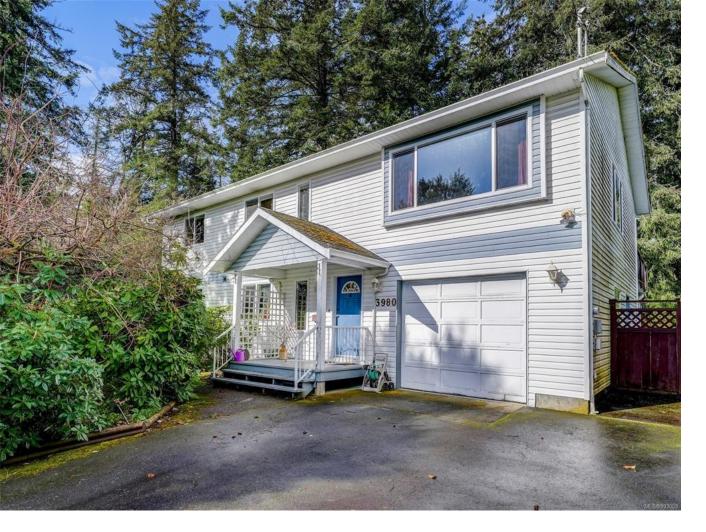

## 3980 Wilkinson Rd Saanich BC \$1,229,000

Nestled in the desirable Strawberry Vale neighbourhood, this 1994-built home offers 5 bedrooms and 3 bathrooms, including a 2-bedroom in-law suite with a separate entrance. The main level features hardwood floors, a spacious eat-in kitchen with a walk-in pantry, and direct access to a huge deck--perfect for entertaining. The deck overlooks a peaceful & mature landscaped level almost 1/4 acre lot. The primary bedroom boasts a walk-in closet, private office, and ensuite, while two additional bedrooms and a second full bath complete the upstairs. The lower level is where you will find laundry & access to the garage as well as the backyard. The above ground 2 bed suite features a sunroom and is spacious, perfect for extended family, teenagers, or revenue generating. With two driveways for ample parking and a prime location near parks, schools, and amenities, this home is a rare find!