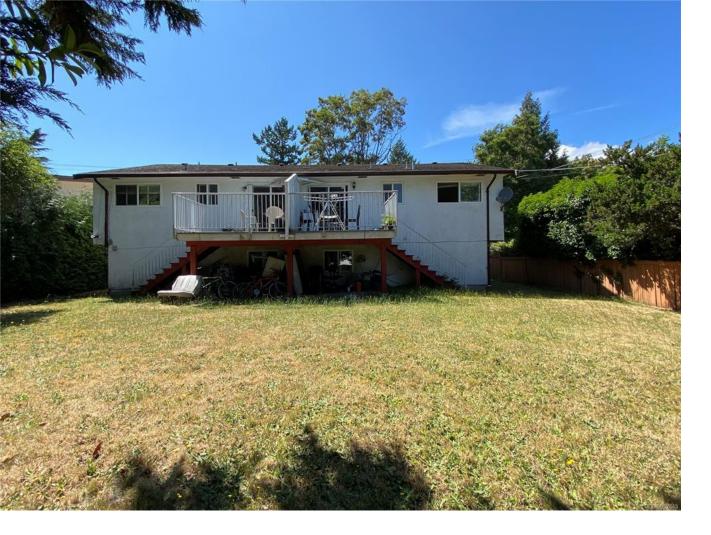

## 3995 Shelbourne St Saanich BC

\$1,799,000

Own both sides of this side-by-side DUPLEX on a level, rectangle 8500sf lot. Each side of this duplex offers 4 or 5 bedrooms and 3 bathrooms. Total 4 kitchens, 4 sets of laundry, and 4 separate hydro meters. Extensive updates since the seller bought it in 2013 (electrical, plumbing, heating, kitchens and bathrooms and more). Rarely do properties like this come on the market around UVic area, and could be money in the bank! Close to UVic, and right across the new University Heights Shopping Center. A rare turn-key investment opportunity, generating \$6900+ monthly with room for increases as tenants change over.