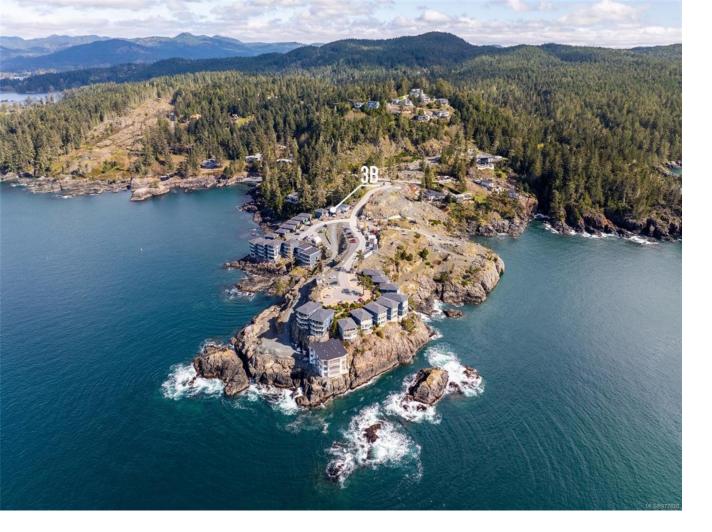

## 1000 SookePoint PI 3B Sooke BC \$869,900

This luxurious north-west facing SookePoint Cottage offers a ringside seat above an amazingly active marine environment. The open plan kitchen, living room opens to a spectacle of nature with floor-to-ceiling seamless 3 slider wall of windows to showcase breathtaking views of Emerald Bay, Silver Spray's rugged treed shoreline, Whiffin Spit, the lights of Sooke and the entrance to Sooke Harbour. Fully furnished and equipped, this upscale two bedroom and two bath waterfront cottage is built with Insulated Concrete Form "ICF" construction for efficiency and sound insulation and offers 957 square feet of one-level living with high-end cabinetry, stainless appliances, and quartz countertops. Each bedroom has a cozy electric fireplace, and the master has a luxurious 5 piece ensuite with shower and free standing tub. Sookepoint offers a "lock & go" lifestyle with the option to rent when you are not home. Ready for Occupancy!