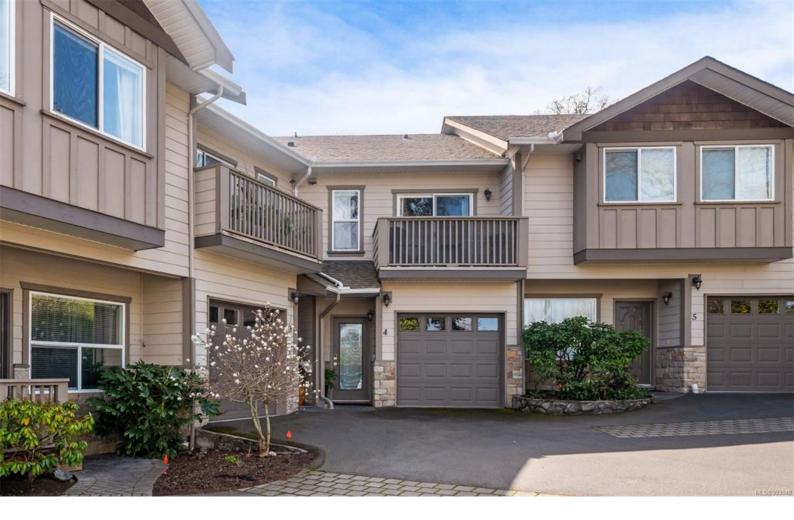

## 1080 Greenridge Cres 4 Saanich BC

\$824,900

Pleased to present this luxurious family Townhome! Meticulously kept and renovated throughout, be impressed by the functional open floorplan and pride of ownership shown! A wonderful opportunity for those looking to get into the market or downsize while still enjoying all the modern amenities needed. A bright open Great room showcases a beautiful Kitchen accented w/Granite Counters, SS appliances & Maple HW Cabinets. A large living/dining room seamlessly opens out into your own fully fenced, South Facing Rear Patio boasting the largest Yard in the development! Upstairs find a generous Primary suite with executive ensuite and Walk-in, two more generous sized bedrooms and a full bathroom. Extras include: TWO Parking Stalls, Heat PUMP, a quiet private complex with only 6 units and situated in the highly desirable and central Quadra area. Steps to the Lochside Trail, bus routes and all amenities needed, this is definitely a must see!