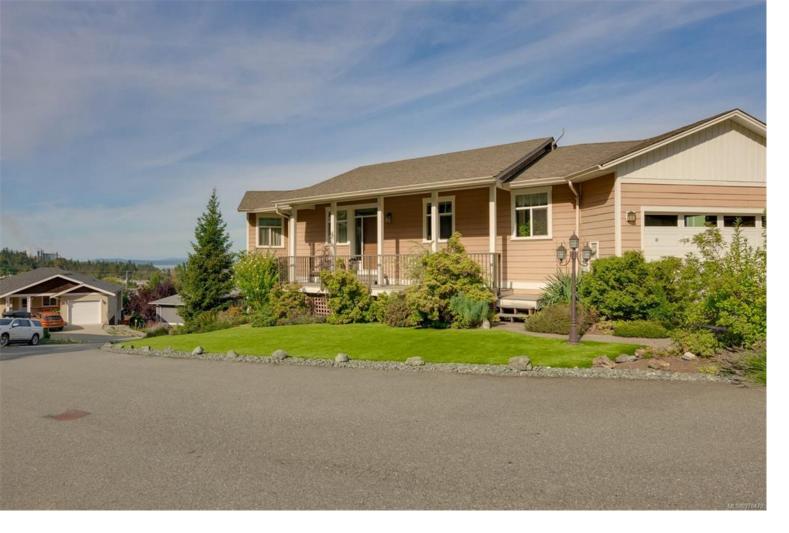

## 1584 Adelaide St 4 Crofton BC \$699,900

Charming 2009 built OCEAN VIEW home with wonderful curb appeal, has been meticulously cared for and shows beautifully. The spacious primary located on the main floor features an ensuite, large walk-in closet, covered deck and views of Osborne Bay and Saltspring Island. With wood floors throughout, this versatile home with flexible floor plan offers ample space for visiting family or friends. The lower level includes a large family room with pellet wood stove, additional bedroom, 4 piece bathroom and large storage room. Direct walk out access to the lovely patio, fully fenced veggie garden/lawn which is perfect for the pets. Located in Ridgeview Place in Crofton, this home also includes a two-car garage and wonderful updates throughout, such as a new heat pump and furnace, and a synthetic turf front yard that makes garden maintenance a breeze. Crofton is a delightful coastal town with all amenities close by and a temperate climate. Contact your Realtor to book a showing.