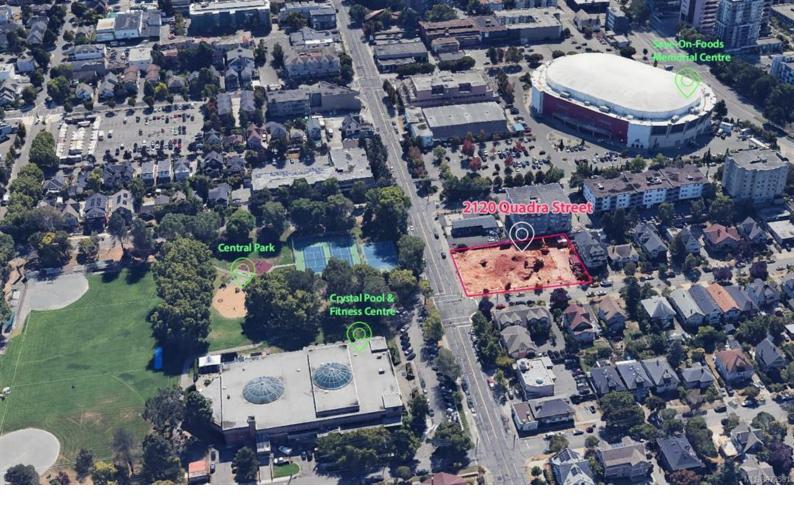

## 2120 Quadra St 4 Victoria BC

500 ft. M-2 Space for Lease with all utilities taxes etc. included! Prime location for an artisan lease space right across from Crystal Pool Recreation Centre and ground level to a storage facility. Offering a wide variety of uses specifically light industrial including manufacturing, processing, assembly, testing, servicing and repairing. This is the perfect space for an artist, furniture assembly and sales, clubs, restaurant, educational and so much more. Three locations available (M2 zoned) at 713.41 ft.?, 500 ft.? and 1040.65 ft.? There is an option to join an additional cafe space offering 589.21 ft.? to the artisan space. Brand new building with fantastic frontage along Quadra street and on a very busy corner with ample street parking. Call today for a list of the available commercial opportunities available to you. Scheduled to complete fall of 2024 this is the perfect time to customize the space to suit your needs.