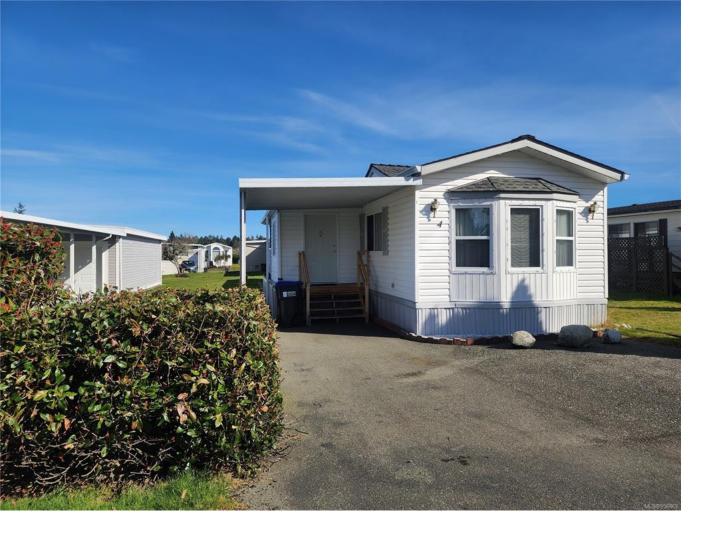

## 450 Stanford Ave 4 Parksville BC

\$285.000

Welcome to the quiet, clean, well managed Shelly Brook 55+ Manufactured Home Park in a sunny safe Parksville community. Rarely found exceptionally maintained 2 bedroom, 1 bathroom home & a desirable location. This home is designed for simple low maintenance living. This open concept home offers spacious bedrooms, vaulted ceilings, spacious kitchen/dining room with built-in china cabinet, expansive entrance, wheelchair accessible hallway and doorways, 200 amp power, covered secure private patio, 9 year old roof and newer hot water tank. This home offers mostly original decor that presents as 'gently used'. The seller was very meticulous in the care and maintenance of his home. The location is superior located on an outside road that does not feel like you are within a manufactured home park, ample space between the homes and lovely views of the mountains. Shopping, dining, service providers, amenities and the world renowned Parksville beach are within a level, gentle 10 minute walk.