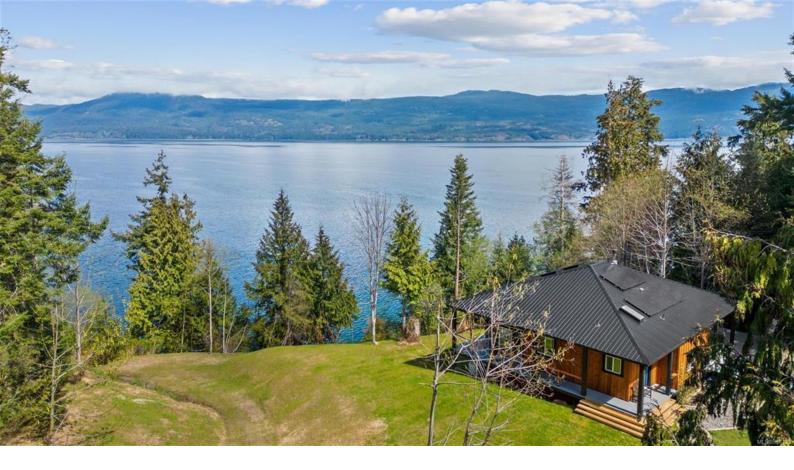

## 4 Mine Rd Lasqueti Island BC

\$937.500

Stunning 3.9 Acre Oceanfront Estate on Lasqueti Island. Discover tranquility & modern luxury with this tasteful 2,400 sf contemporary custom home nestled on a sprawling 3.9 acre oceanfront property. Boasting a spacious 2,500 sf outbuilding, this versatile space is perfect for studios, guest accommodations or your dream workshop. Additional out-buildings include a workshop, power shed & wood sheds, providing ample storage and utility. This private retreat is move-in ready, featuring meticulously landscaped grounds, improved shoreline access, a septic field, cistern & drilled well. Enjoy the convenience of a complete off-grid power system with solar panels, batteries, an inverter and a backup generator, ensuring uninterrupted power at the touch of a button. Ideal for both seasonal escapes and year-round living. Move in ready to begin a new coastal experience in a fantastic location on the BC coast.