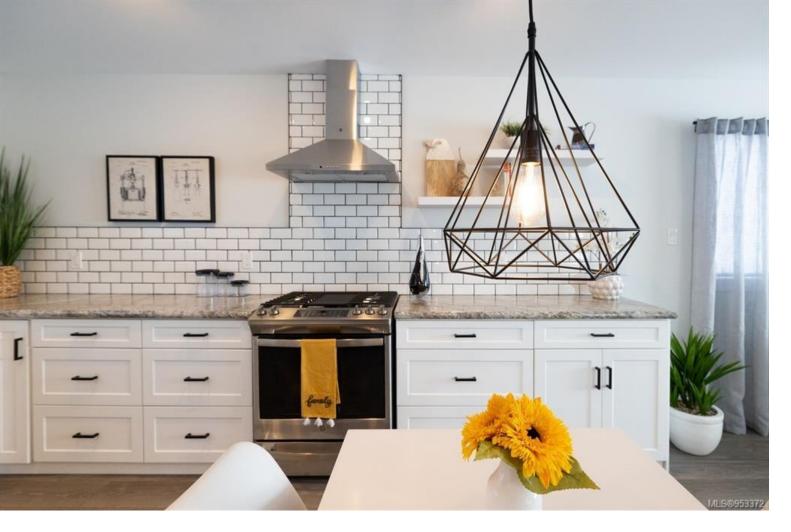

## 1160 Shelbourne Blvd 40 Campbell River BC \$349,800

Welcome to your brand new home. Carefully designed with style and sophistication in mind is this beautiful new modular home presented by lconic Island Dwellings. With occupancy set for March, this stunning 1008 Square foot 2 bedroom 2 bathroom show home is now available to the public. Come see this amazing show home at lconic Island dwellings lot and you will fall in love with its finishes. The large chefs style kitchen boasts lots of counter and cupboard space and is open to the oversized great room. The primary suite includes a full walk in closet and 3 piece bathroom. This is one you really need to see to appreciate.