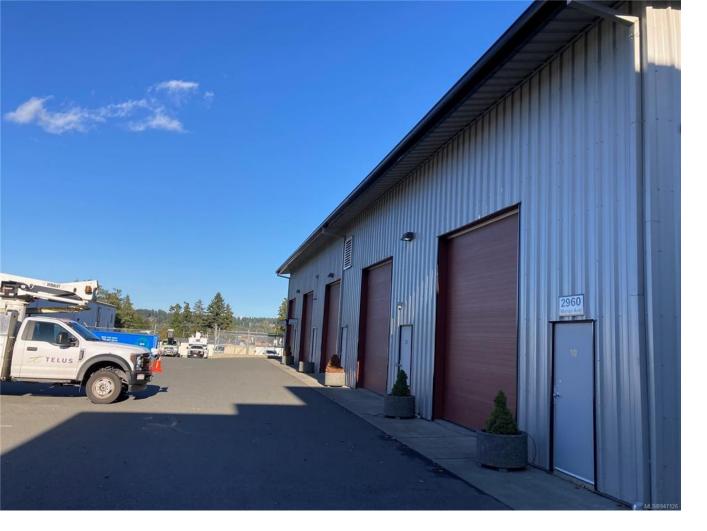

## 2960 Moray Ave 40 & 50 Courtenay BC

This well - maintained industrial property offers 2760 sq ft of space + about 936 sq ft of finished mezzanine space. Located in vibrant light industrial / commercial area in the City of Courtenay, there is immediate access to the Comox Valley Parkway and Inland Highway, and it is just around the corner from Courtenay Smart Center/Walmart. There are 6 parking stalls available with this unit. The warehouse space has 2 bay doors and tenant improvements include reception area, offices, kitchenette, washroom and reception. I-2 (Light industrial) zoning allows for a variety of uses including but not limited to manufacturing, warehousing, contractors office, small item sales, and service and repair and others. Possession date is negotiable.