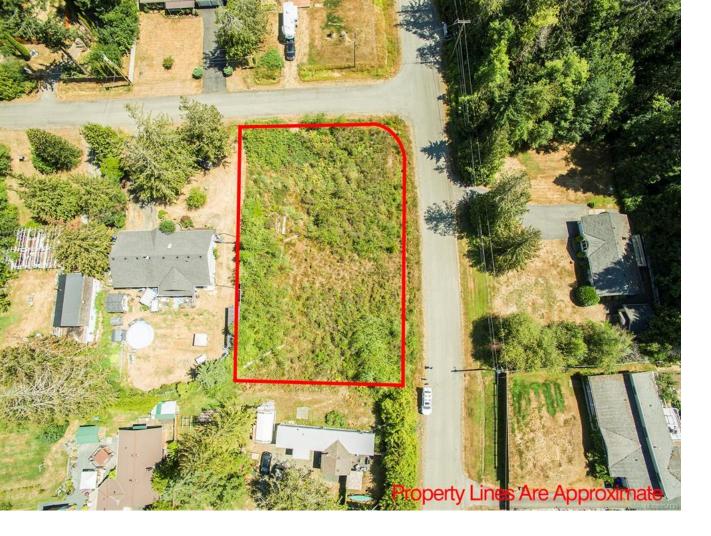

## 40 Warder Cres Qualicum Beach BC

\$375,000

Waiting for your Dream Home Vision! This sprawling 0.42 acre corner lot is situated just outside Qualicum Beach in a desirable, semi-rural neighborhood. This prime location not only grants you the luxury of being walking distance from the Arrowsmith Golf course, it also offers quick and easy highway access, ensuring seamless commuting across beautiful Vancouver Island. Seize the chance to build your perfect abode on this incredible lot that strikes the perfect blend of natural calm and convenient urban access. Check out the professional photos and then call to arrange your private viewing.