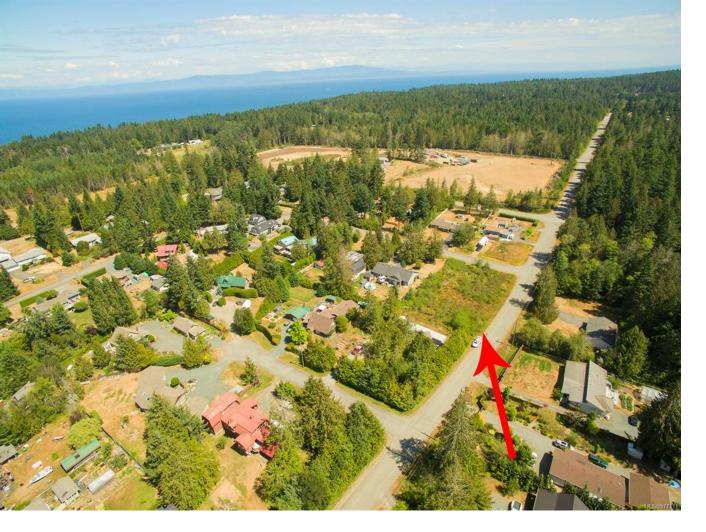

## 40 Warder Cres Qualicum Beach BC \$375,000

Prime Semi-Rural 0.42 Acre Lot Steps from Arrowsmith Golf Course! This sprawling corner lot is situated just outside the picturesque seaside town of Qualicum Beach in a desirable, semi-rural neighborhood. This prime location not only grants you the luxury of being walking distance from one golf course, it offers close proximity to Qualicum Beach Memorial Golf Course, Historic Milner Gardens & Woodland, and convenient highway access. Qualicum's quaint and charming downtown is filled with boutique shops, cozy cafes, and restaurants. Its well-preserved historic buildings give it a unique and inviting small-town feel. Enjoy hiking, cycling, birdwatching, and kayaking in the surrounding parks and waterways, including nearby Little Qualicum River & Qualicum Beach River Estuary. Seize the opportunity to build your dream home on this incredible lot with the perfect blend of natural calm and urban access. Check out the professional photos and then call to arrange your private viewing.