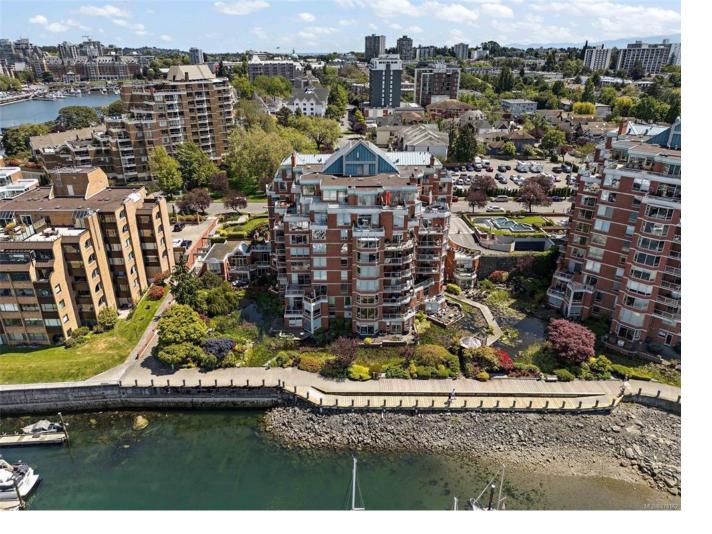

## 636 Montreal St 400 Victoria BC

\$985.000

Opportunity awaits at this magnificent unit in the Harbourside complex on Victoria's Inner Harbour. This spacious 2 bed + den/3rd bedroom, 2 bath home offers a luxurious living space with hardwood floors, harbour views, and an open-plan living area. A cozy gas fireplace adds warmth to the living room. Recent updates include hardwood floors and new window coverings throughout the unit. All furniture can be included, if desired. As one of the largest units in the building, it includes secure underground parking with storage and a car wash station. Two large patios provide additional outdoor space. The prime location offers easy access to Fisherman's Wharf, downtown, Beacon Hill Park, shopping, and amenities. The west-facing living room provides stunning sunset views. Experience comfort, convenience, and luxury in this vibrant community with friendly neighbors and easy access to Victoria's finest restaurants and attractions.