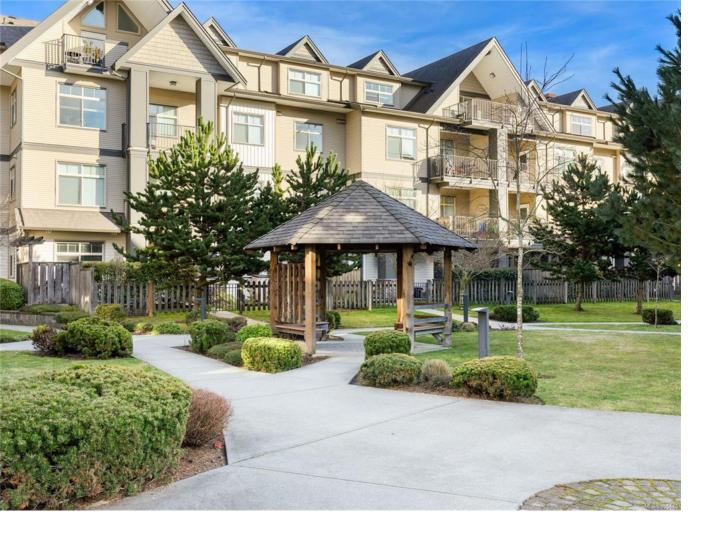

## 2117 Meredith Rd 401 Nanaimo BC

\$439,900

Meredith Courts is a centrally located condo complex just steps from the Bowen Road corridor where you will find recreation, transportation and every amenity at your fingertips. Unit 401 is a top floor unit with vaulted ceilings and mountain views off your back deck. Spread over 950 square feet this 2 bedroom/ 2 bathroom unit is bright and open. The modern open plan offers a spacious feel, a cozy corner fireplace and plenty of counter and cabinet space in the open kitchen. The primary bedroom is a good size and a full ensuite bathroom. This value packed property includes in-suite laundry, 1 parking stall and access to the shared common social center with an entertaining area, pool table, library, and fitness area. The common grounds also include a quaint gazebo to enjoy and a kids play area. The strata fees remain very reasonable at \$300 per month, there is no age or rental restrictions and pets are permitted without size restriction! All measurements are approximate.