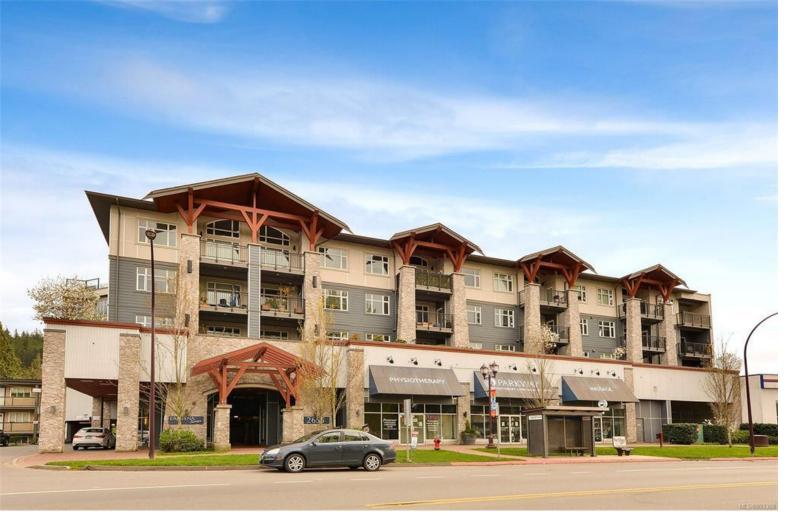

## 2655 SOOKE Rd 401 Langford BC \$470,000

TOP FLOOR CORNER UNIT! Very private unit with NO SHARED WALLS! Introducing a tastefully designed floor plan that includes: A living room with 10' heigh ceilling, Incredible South facing covered deck with mountain views perfect for relaxing and entertaining, Elegant kitchen with beautiful granite countertops, Stainless Steel Appliances, Primary bedroom with walk-in closet plus deck access, large multi-purpose den/office, 4-Piece Bathroom, in-suite washer/dryer. Lameena Terrace is conveniently located in the City of Langford close to everything the Westshore lifestyle has to offer including shops, dining, the Galloping Goose Trail, transit, hikes, activities and all major amenities! Book your appointment now!