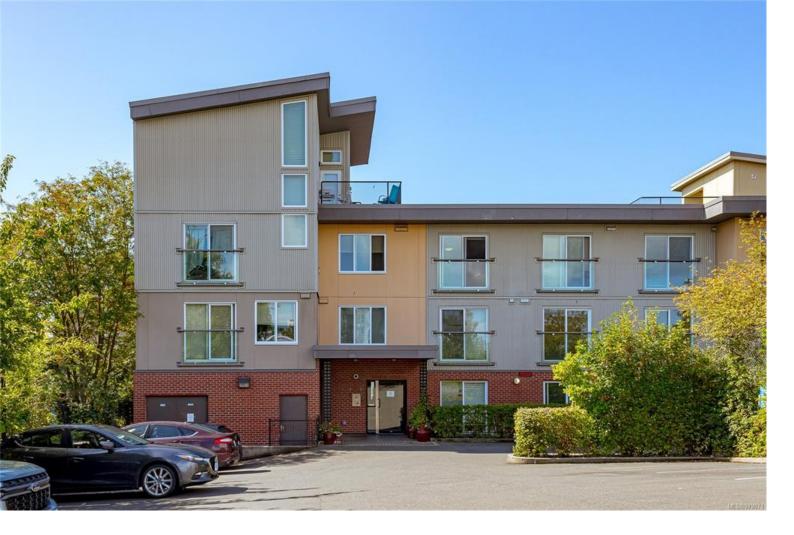

## 356 Gorge Rd 401 Victoria BC

\$429,900

TOP FLOOR CORNER UNIT! SOUTH FACING! PRICED \$72,500 BELOW ASSESSED VALUE! Don't miss this centrally located 1 Bedroom, 1 Bathroom located on the Gorge, just steps to the waterway for kayaking/paddleboarding, or head over the trestle for a scenic walk into downtown. This is a great layout with 776 square feet offering a modern kitchen with breakfast bar, full bathroom with soaker tub, spacious living room and eating area, large primary bedroom with room for a king size, private washer/dryer and a patio to BBQ well away from the street with views of the city and Sooke Hills. The building offers 1 designated parking spot, storage unit, rooftop deck and bike storage with a well-run strata allowing pets (1 cat and 1 dog), rentals and no age restrictions! This is priced for a quick sale! First time buyer or investor? This might be the one for you! Call today.