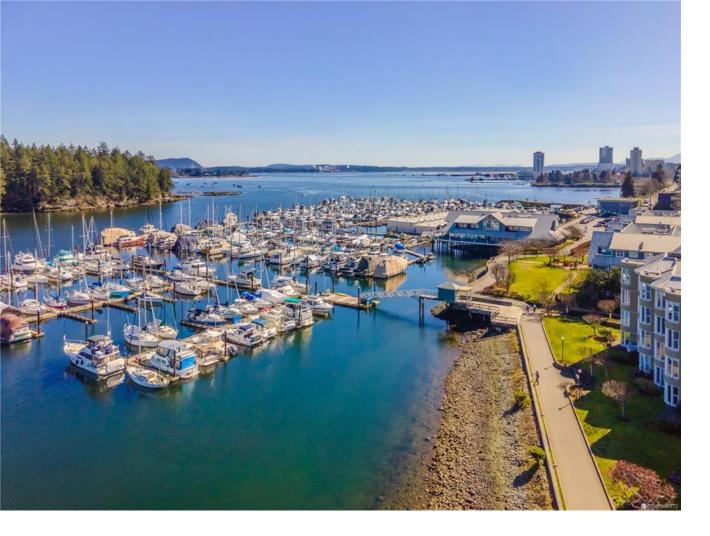

## 580 Stewart Ave 401 Nanaimo BC

\$898,000

Discover breathtaking views in this waterfront penthouse with 3 decks! Perched next to Newcastle Channel, this 2 bed/2 bath condo blends modern luxury and coastal elegance. Soaring 9 ft ceilings and abundant windows flood the open-concept great room with natural light. Step through folding glass doors onto a 400 sqft concrete patio to entertain in style or simply relax against panoramic views of nature and the marinas. Every room is designed to invite beauty indoors. The primary room features vaulted ceilings, a private patio, dual closets, and a 4pc ensuite. Thoughtful touches include engineered hardwood floors, a fireplace, granite counters, stainless steel appliances, and tiled bathrooms. Also included are 2 underground parking stalls and a storage locker. Enjoy peaceful walks on the seawall which leads directly to restaurants & pubs, and not far away, downtown Nanaimo (seaplanes, shopping, arts & culture) and Departure Bay (BC Ferries). Rental and pet friendly.