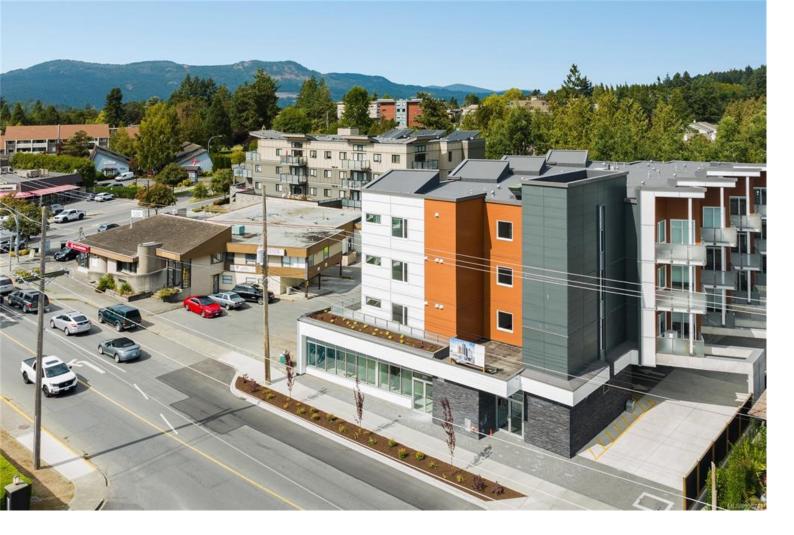

## 7098 Wallace Dr 401 Central Saanich BC

\$774,800

Welcome to The Wallace - a progressive, energy modelled building in Brentwood Bay. Surrounded by amenities, green spaces & oceanside walking trails. This designer suite is lavishly appointed with wide-planked Oak Engineered Hardwood, quartz counters, premium SS appliances, electric FP & upscale finishings, and is the only unit with 2 parking spots. Primary suite with walk-in, spa like 4pc ensuite, plus sizeable 2nd bedrm. Outside the sun soaked balcony offers scenic views. Superior soundproofing provides extra privacy. Building amenities include storage, bike lockers, underground parking & shared EV charger & Modo Car Share Membership. 2-5-10 warranty coverage for peace of mind. Seaside living at its finest, explore many local treasures including a wide array of dining & shopping options, spa services, multiple marinas, farmers markets, bike trails, golfing, beaches & world famous Butchart Gardens! The perfect balance with the convenience of urban living, surrounded by nature's beauty.