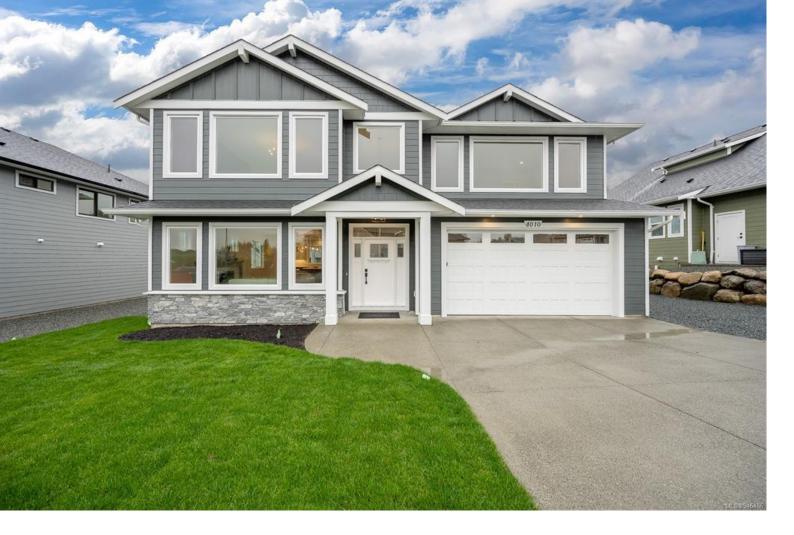

## 4010 Southwalk Dr Courtenay BC

\$1,184,500

Impressive 2687 sq/ft "Keats" plan home, this plan boasts a great family friendly 4 bd + den layout. The home has 9 ft ceilings on both floors and a 20 ft vaulted entry, setting off the wrought iron staircase. The great room has loads of natural light along with a tiled fireplace with mantle. A kitchen layout to die for with eating bar island and large open plan dining area along with a sideboard coffee station. Also on the ground floor there is a den or home office space. The large primary suite features a 5 pc ensuite has a soaker tub and glass and tile shower along with a generous walk thru closet. You'll also find two additional generously sized bedrooms and the main bath. The large second floor family room could be configured as a bedroom if needed with its own walk-in closet. Full double car garage up front with drive thru back lane access. Landscaped, fenced backyard area with sprinkler system. Have a boat or RV? Drive in drive out gravel pad along the house for easy access.