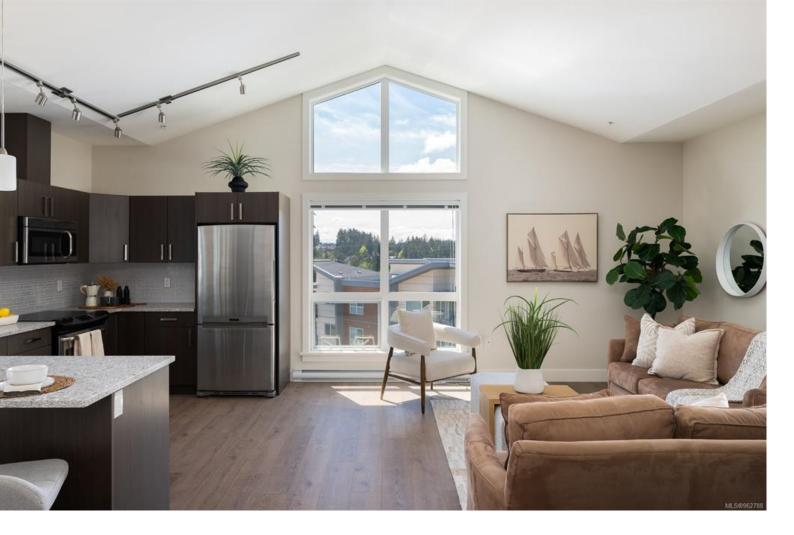

## 1900 Watkiss Way 402 View Royal BC

\$799,000

This is the very best penthouse unit, 2-bed, 2-bath, shows as if it's brand new and features impressive vaulted ceilings, an enormous open concept living/dining room, and a kitchen outfitted with SS appliances, quartz countertops, and gorgeous backsplash. Not only do you have an enviable 375 SF patio, but here you have 2, giving you an amazing spot in the sun to entertain morning to night. The primary bedroom is large, offering the best morning light, and has a walk through closet, and private ensuite with stone countertops and lots of storage. The second bedroom is as large as most main bedrooms, and has easy access to the main bath. Also included are 2 parking spots and a separate storage. Walking distance to VGH, Eagle Creek Village for coffee shops, and grocery stores. Very close to downtown, Langford and the airport with easy access to the highway. With very little shared walls with neighbours, private views over the neighbouring forest, you must see this unit before it's gone.