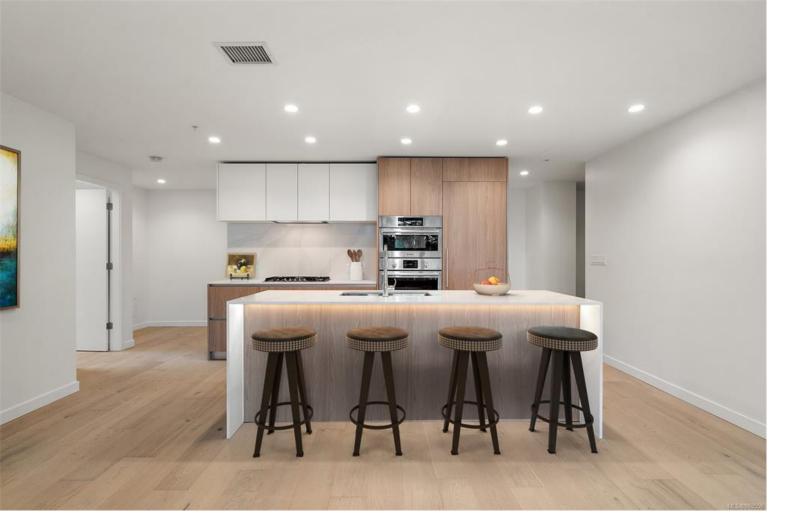

## 2000 Hannington Rd 402 Langford BC

\$899,900

Discover the ultimate in luxury living at ONE BEAR MOUNTAIN, a brand-new 18-story condominium in the renowned Bear Mountain Golf Resort. This spacious 1,313 sq. ft. corner suite features 2 bedrooms, 2 bathrooms, a den, and a stunning 721 sq. ft. wraparound balcony with breathtaking views. Highlights include Italian cabinetry, quartz countertops, integrated Bosch appliances, a gas cooktop, combo wall oven, hardwood floors, floor-to-ceiling windows, and a gas fireplace. The primary suite offers balcony access, a custom walk-in closet, and a 4-piece ensuite. Building amenities include an infinity pool, sky lounge, fitness center, yoga studio, business center, pet wash, car wash, bike storage, and concierge service. Enjoy world-class golf, tennis courts, hiking, and dining just steps away. Live the dream at ONE BEAR MOUNTAIN—where luxury meets nature in the heart of Bear Mountain Resort.