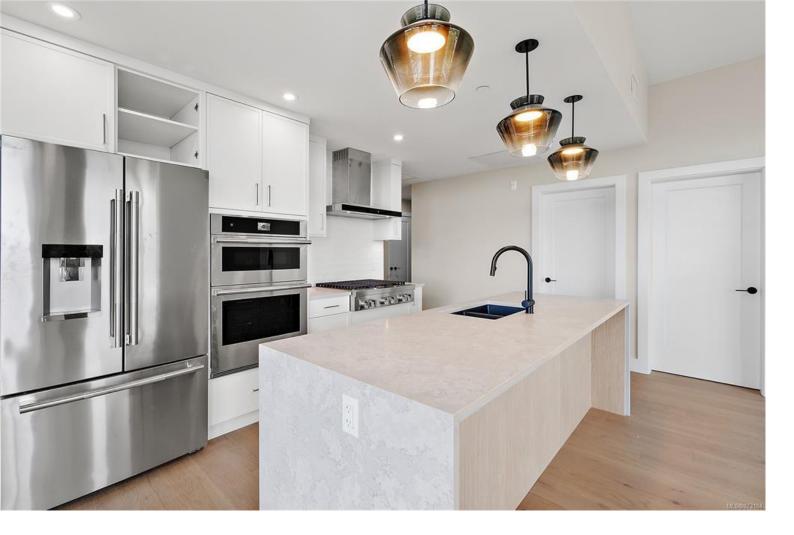

## 2520 Hackett Cres 402 Central Saanich BC

\$939,900

Move in ready!! The Sequoia Condos at Marigold Lands - A haven of luxury and tranquility. With a total of 50 residences, this development offers an array of spacious one, two, and three bedrooms, many enhanced by the inclusion of dens for extra space and stunning coastal ocean views. Designed by Kimberly Williams Interiors, two crafted schemes are available for selection paired with KitchenAid stainless steel appliances and fireplaces in each unit. Community and relaxation intersect at the rooftop patio with dedicated BBQ area, unobstructed water and sunset views. Storage, bike storage, and secure parking included! The Saanich Peninsula offers a wide range of outdoor activities including hiking, biking, fishing, and kayaking. Situated only minutes away from the Victoria International Airport, BC Ferries, The Anacortes Ferry, and the seaside Town of Sidney, The Sequoia condos are located in a fantastic area to call home.