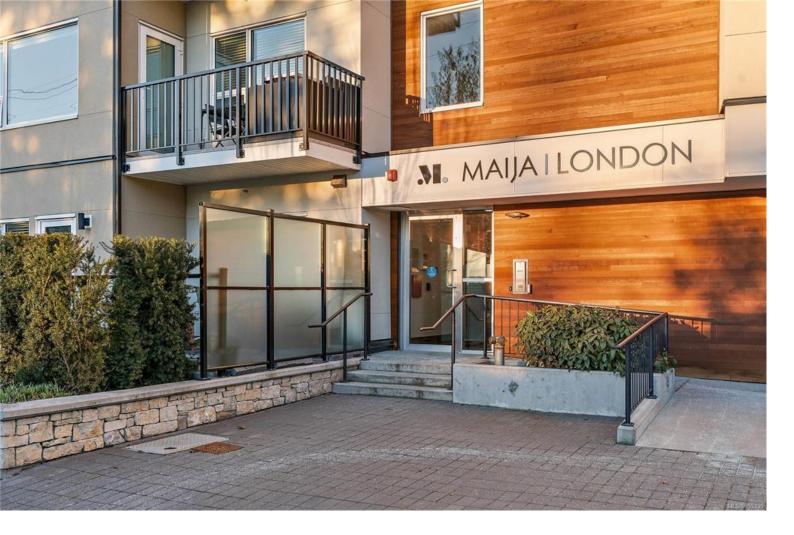

## 280 Island Hwy 402 View Royal BC

\$590.000

Welcome to The Maija London; a 37 unit building at 280 Island Highway. This home boasts stunning hardwood floors throughout, heated tile flooring in the bathrooms, and quartz countertops in the modern kitchen & bathrooms. This 2 bed, 2 bath home offers an open concept living area, vaulted ceilings, with the kitchen opening into the spacious living room. Thoughtfully designed, each bedroom and bath are on opposite sides of the condo to allow for privacy. Highlights include a gourmet kitchen, stainless steel appliances, and an island perfect for entertaining. This unit is situated back and away from Island Highway, offering a quiet space to call home. Additional features include in-unit laundry, blinds throughout, personal storage, and bike storage. Pet and rental friendly! Amazing location: 10 minutes to downtown Victoria and a few short minutes to the Gorge Waterway and Colwood.