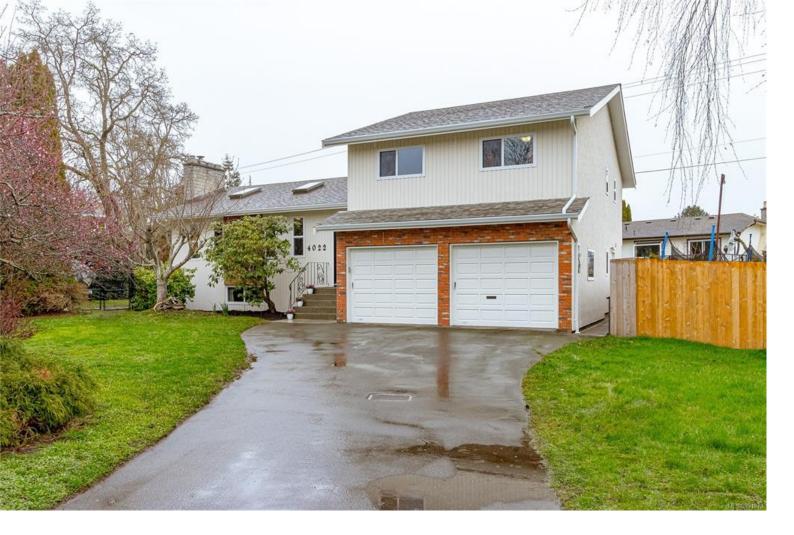

## 4022 Cavallin Crt Saanich BC

\$1,349,900

Welcome to this fabulous 4-bedroom family home on a quiet cul-de-sac in Gordon Head! Offering nearly 2,700 sqft of flexible living space, this home features a living/dining area with vaulted ceilings & skylights, creating a sense of openness & height, along with a bright kitchen with custom cabinetry & plenty of workspace. The spacious south-facing backyard is perfect for gardening, featuring mature fruit trees, grapevines, & a charming chicken coop. Relax on the spacious "living" deck with an intertwined fig tree overlooking the yard, or unwind in the hot tub. This home includes 3 fireplaces for cozy winters, a new roof, gutters, hot water tank, & more. The neighborhood is fantastic with excellent neighbors & is conveniently located near schools, parks, & amenities, including the Gordon Head Recreation Centre. With UVic within walking distance & easy access to public transit, this is an ideal family home! A true gem for gardening enthusiasts & nature lovers!