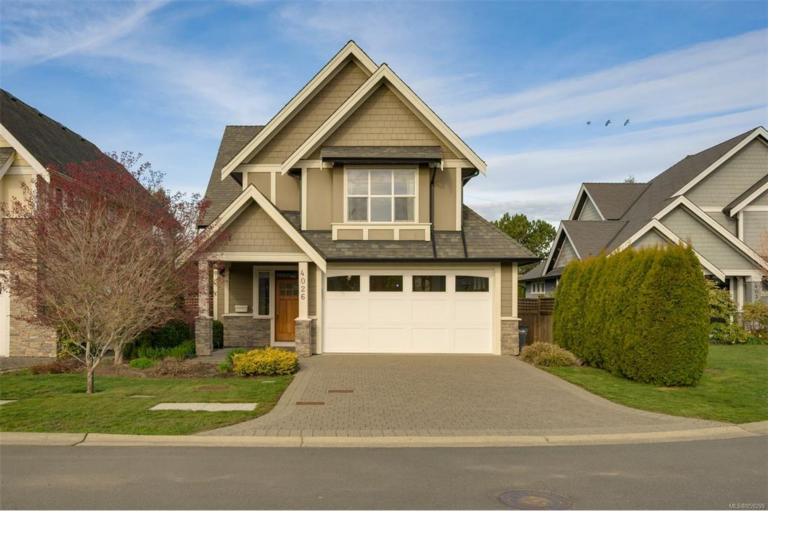

## 4026 Providence PI Saanich BC

\$1,458,000

Located on a quiet, quintessential Gordon Head cul-de-sac, this well-kept family home is one you don't want to miss. A cathedral entryway greets you as you enter this 2009 built home. A large living room w/ gas fireplace, vaulted ceilings and ample natural light opens to the functional kitchen and spacious dining area. Walk out directly into the low-maintenance, west-facing, fully fenced backyard with an updated interlocking brick patio. Upstairs you will find 3 generously sized bdrms with the primary bed boasting a 4pc ensuite w/ jacuzzi tub, infloor heating, and separate shower. The two additional beds have access to a nicely appointed 3pc bthrm. The house is centrally heated & cooled by a heat pump, hot water is provided by an "on-demand" system, and the double car garage & large crawl space provides ample storage. Don't miss your chance to live in this fantastic, family-friendly nghbrhd close to schools, rec centers, and parks. Bonuses include: wired security option, central vac.