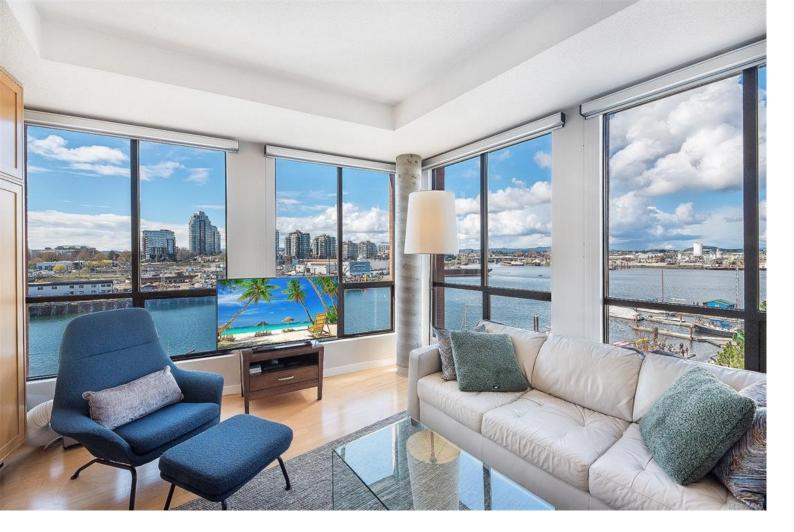

## 409 Swift St 403 Victoria BC

\$699,900

Experience waterfront living at its finest with this captivating west-facing corner one-bedroom unit! Embracing one of the most extensive floor plans, this gem resides within the vibrant Mermaid Wharf, a coveted steel and concrete complex nestled in downtown Victoria. Revel in the spacious, open-concept layout adorned with upscale hardwood floors. Crafted for both style and functionality, this unit boasts premium Gabriel Ross builtins, elevating the sense of space and practicality. Floor-to-ceiling windows frame breathtaking waterfront panoramas, while the private balcony offers a front-row seat to the bustling water taxis. Your peace of mind is assured with secure underground parking and additional storage. Ascend to the rooftop terrace and savor 360-degree views complemented by barbecue facilities--a quintessential urban oasis!