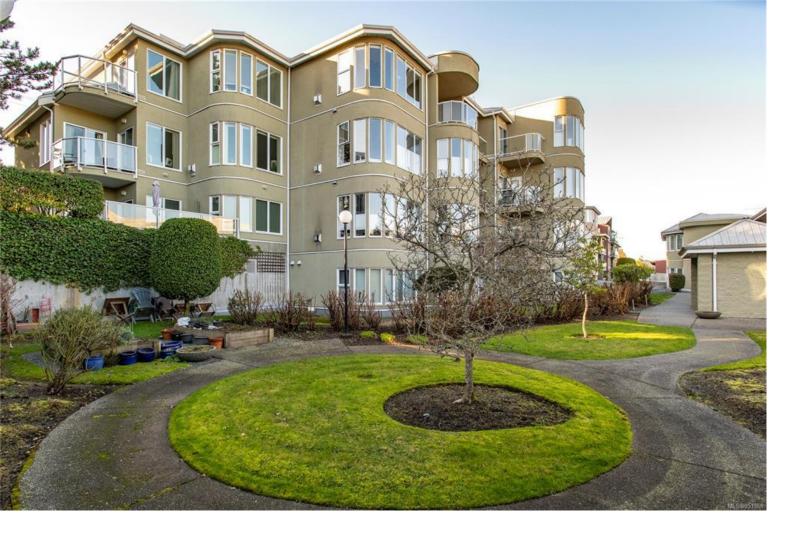

## 560 Stewart Ave 403 Nanaimo BC

\$769,900

Oceanfront living at its best! This 1652 sqft 2 beds + den, 2 bath condo is centrally located overlooking Newcastle Channel in the prestigious Channel View residences. As you enter this top floor corner penthouse, you are welcomed by a fantastic open concept living and dining room with oversized windows allowing spectacular views of Newcastle Island and the Nanaimo Harbour. The large 20' kitchen boasts stone countertops, a peninsula, high end stainless steel appliances including wall oven, a convenient eating nook with breathtaking view. The primary suite has a large walk in closet, ocean views a fully remodeled ensuite with separate soaker tub, tiled stand up shower and oversized vanity. Both of the two decks also have spectacular ocean views. Additional features include: gas fireplace, 2 underground parking stalls, roughed-in central vac, security system, secure entryway and elevator. This is a turnkey oceanfront condo in the most sought after area in Nanaimo.