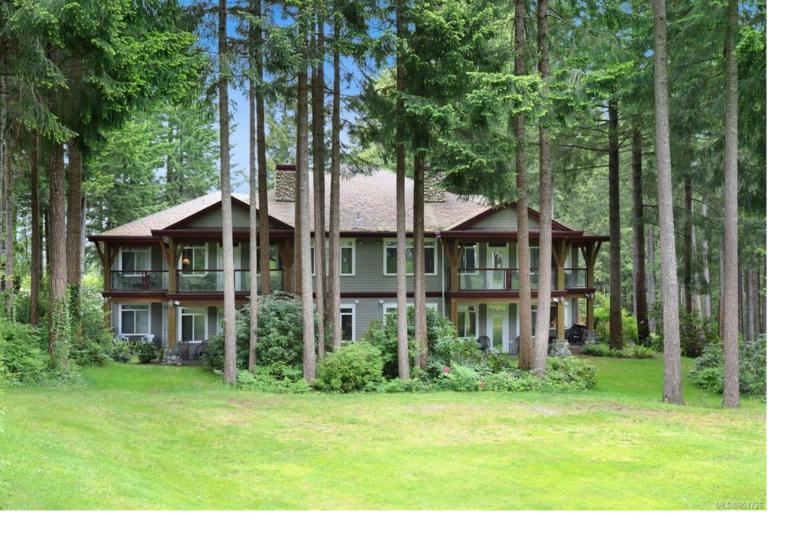

## 366 Clubhouse Dr 403/404B Courtenay BC \$124,900

Here is your opportunity for a Quarter Ownership in the much sought after Crown Isle Resort & Golf Community Villas. This ground floor, very private, 1485 sq ft unit is nestled in amongst the fir trees tucked back off the 1st Fairway. This suite has a 1 bedroom king with a full kitchen, living area, a patio and includes a "lock-off' second unit of 2 queen beds with a kitchenette and a patio. So use both units or stay in one and leave the other in the rental program, the choice is yours. The quarter ownership allows for use of 1 week per month with a total of 12 weeks per year and allows for potential revenues when you are not using your week. You are a quick walk to the clubhouse which has dining, a fitness centre and practice facilities. It is ideally located on one of BC's finest golf courses, close to the ski hill, world class mountain biking and a 5 min drive from the Comox airport. Fantastic recreational property in a prime location on majestic Vancouver Island.