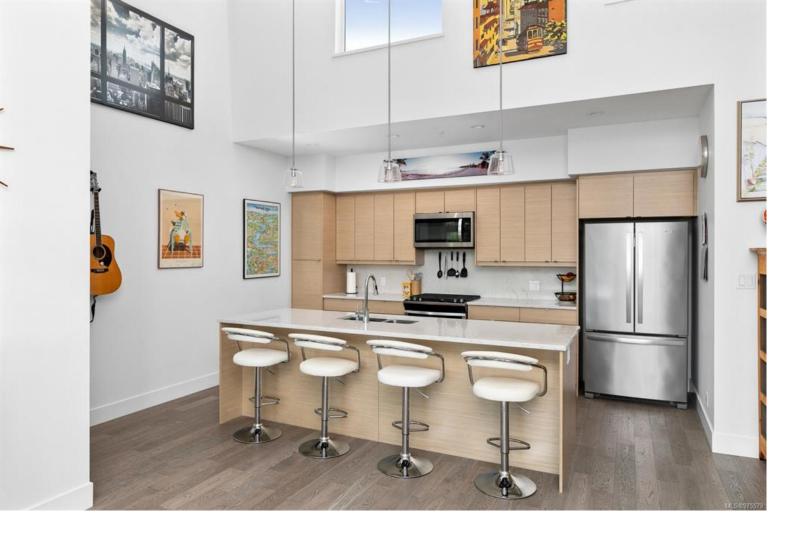

## 10660 McDonald Park Rd 404 North Saanich BC

\$790,000

Discover uncompromised living at Regatta Park, where modern design meets quality comfort. This 2-bed / 2 bath corner penthouse boasts soaring vaulted ceilings up to 15ft, complemented by transom windows flooding the space w/ natural light. With over 1200 sq ft of finished indoor living space & a 300+ sq ft balcony, this home offers oversized living ideal for entertaining. The open concept layout seamlessly connects each room, while the primary bedroom features a spacious layout, a large walk-through closet, & a luxurious spa ensuite complete w/ dual sink vanity & heated flooring. Outside, enjoy a gas BBQ hookup & hose bib for added convenience. Kitchen highlights include SS appliances, quartz counter tops & soft close cabinetry w/ task lighting. This home includes 2 parking stalls & a secure storage locker ensuring both comfort and practicality. Located just a short stroll from downtown Sidney, residents can enjoy easy access to shops, restaurants, beaches, markets, parks, & marinas.