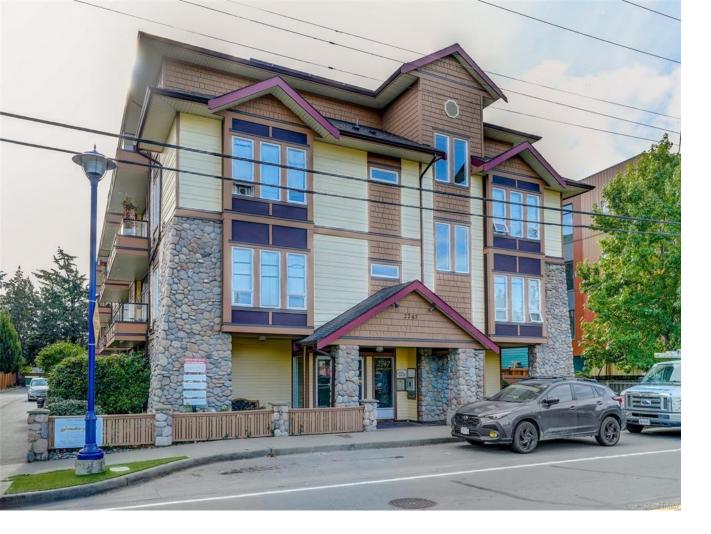

## 2747 Jacklin Rd 404 Langford BC

\$499,900

OPEN HOUSE SATURDAY 2-4pm\* Jasmine Place is central to everything, shopping, parks, transit & recreation. As you step through the door you'll be impressed with the high-ceiling spacious floorplan of this Top Floor condo, featuring 2 generous-sized bedrooms on opposite sides of the suite and 2 full bathrooms. What sets this condo apart is the amount of natural light streaming through the large windows in the living area. Plenty of in-suite storage and an outdoor balcony for added living space. Pets are welcome (dogs up to 44lbs), 1 parking stall and a shared bike storage room. There's a huge field across the street to kick a soccer ball or to walk with your dog, and just minutes away from all the fantastic amenities of downtown Langford, but on the quiet end of Jacklin Road. Come see for yourself at the Open House this weekend.