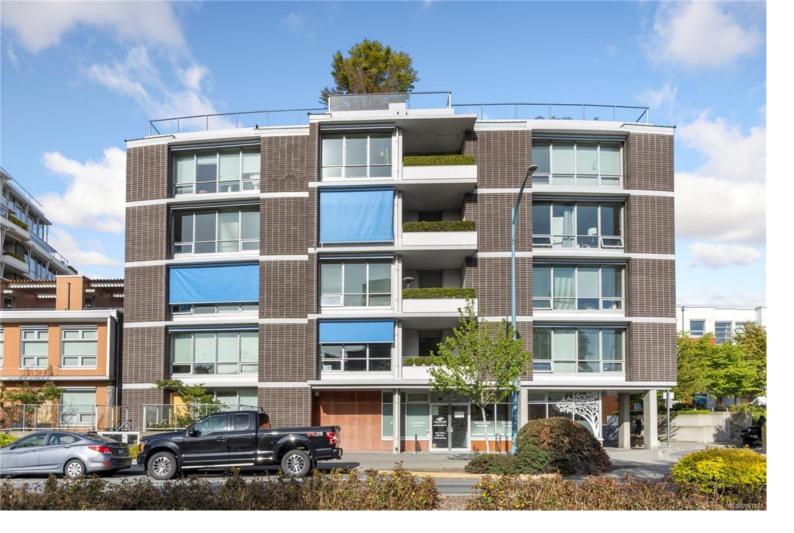

## 391 Tyee Rd 404 Victoria BC

\$749.000

Fantastic 2 bedroom, corner unit in Dockside Green's Synergy building. This condo has huge windows, making it bright and beautiful and a wonderfully laid out open living space. There are two perfect sized bedrooms and 2 bathrooms. The contemporary kitchen features stainless steel appliances and bamboo and granite counters. Enjoy lovely views of the harbour from the cozy, covered deck. This unit is fully rentable, has secured underground parking and your pets are welcomed. Synegry offers a great rooftop terrace and garden plot and just a few steps outside your door is the Galloping Goose Trail, grocery stores, restaurants and coffee shops. Take a nice stroll over the Johnson Street Bridge and you'll be in the heart of downtown. All the convenience of downtown living but no noise or parking to deal with! Come be a part of this vibrant community!