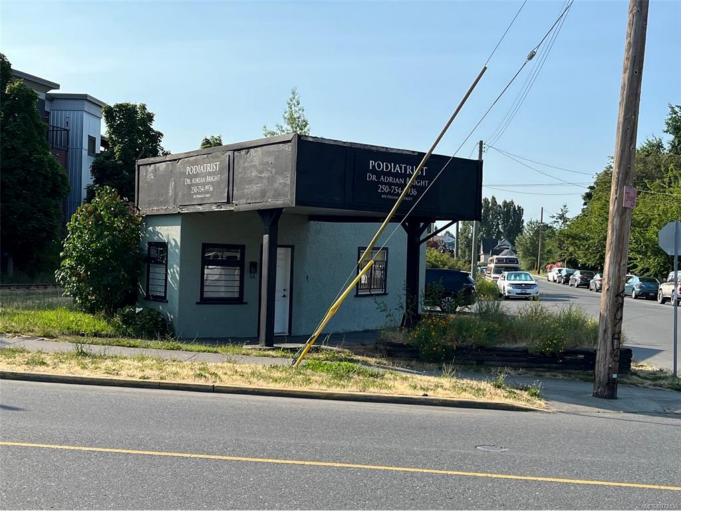

## 404 Prideaux St Nanaimo BC \$299,900

Small Commercial building use for your office or future development; past use as a Podiatrist office for the past 25 years, the building consists of two offices with sinks, and small reception area and two-piece bathroom, floor plans available, concept drawings for a new residential building three stories have been done. Plans available. Buyers to do their own due diligence.