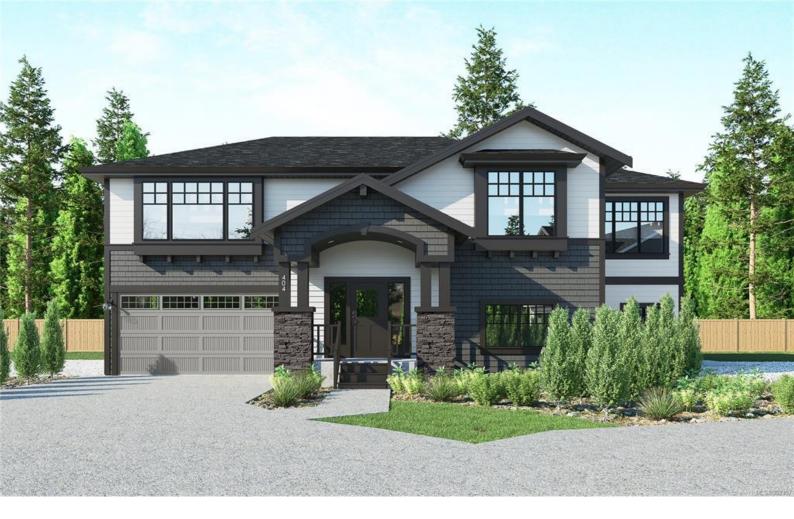

## 404 Rock Dove PI Colwood BC \$1,374,999

RB Lot 72 - Bearing - Parks Edge is brand new by award winning Verity Construction and a short walk from the ocean. Enjoy new construction and supplement your mortgage with a 2 bed legal suite! The custom Bearing floor plan has 5 beds and 3 baths, an extended double garage, and lays on a bright lot with great frontage that backs on to park with no rear neighbours. Enjoy the convenience of open concept one level living, and step down to your patio with gas BBQ hookup. The primary bedroom enjoys A/C, a 4 pce ensuite with elongated toilets, and WIC. The 2 bed legal suite features a private entrance and patio, separate hydro, & dedicated laundry room. Designed w/ the environment in mind, as it is Built Green certified and Low Carbon Step Code 3. SS appliance package. SMART Home doorbell and front door lock. Dual head ductless heat pump w/ SMART home control for heating and cooling. Roller Blinds in the main house & suite. New home warranty. Close to schools, restaurants, trails, & beaches.