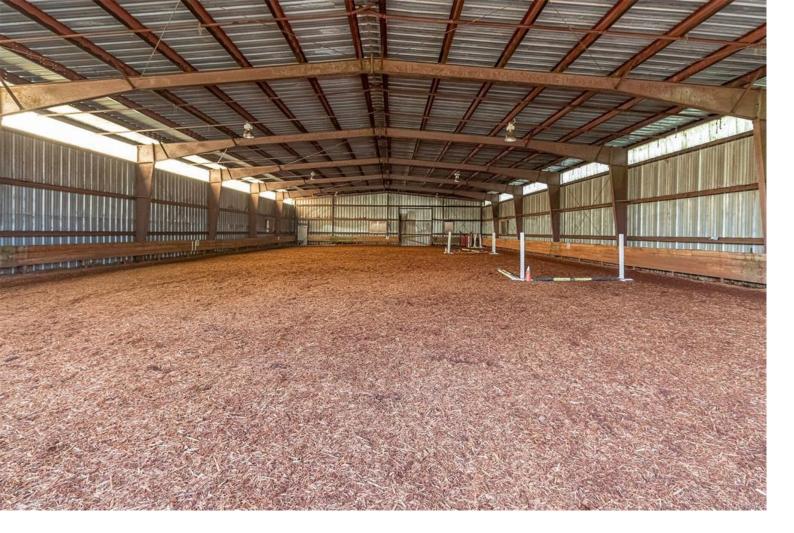

## 4040 Holland Ave Saanich BC

\$2,375,000

Located in beautiful rural Saanich West with VGH, shopping, trails, highway at your doorstep & on City Water!This 5 acre property offers so much, currently set up for the horse lover with several paddocks, large barn offering 12 stalls, hay storage, lockers & tack up stalls, huge riding ring has power/drainage, great 139'x67' arena with power for night riding! The main living space offers large entry leading to liv/dining combo with gas F/P & access to deck with views over the property & valley.Large kit with lots of cupboards/counter space, 2 beds with primary at the frt & 3 pce bth.There is a great family/rec or could be primary with gas F/P & lots of natural light.Outside you have lots of parking with horseshoe driveway & room for RV!There is also extra family space with more parking, room for RV & deck looking out over the country fields.Consisting of a large living, great size dining room, primary bed with access to deck, 4 pce bth & great openplan kit/eating nook!Property in ALR.