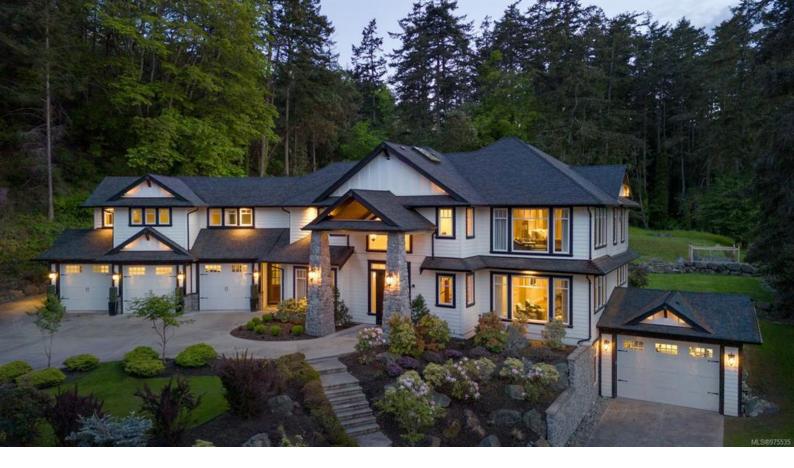

## 4041 Palmetto Pl Saanich BC \$4,470,000

Nestled in the serene beauty of 10 Mile Point, this 5-bedroom, six-bath estate on a one-acre private sundrenched lot showcases exquisite details like soaring ceilings, custom millwork & coffered ceilings. The main level features family/living area, formal dining space, gourmet kitchen with butler's pantry, games room/lounge & office space. Upstairs, find a lavish primary suite with fireplace, 5-piece ensuite & expansive dressing room. Also included are 2 additional bedrooms w/ ensuite & walk-in closet. Connected above the first 3-car garage is a 1-bedroom self-contained suite. The lower level unveils a deluxe home theatre, a 5th bedroom & 4-piece bath, seamlessly connected to a 2nd 3-car garage ideal for accommodating extra vehicles, boats or a workshop. Step outside to the enchanting southwest-facing backyard with glorious ocean views, featuring a vast patio, covered dining area, manicured lawns and a charming firepit that sets the scene for alfresco gatherings and serene moments. Listing Presented By: