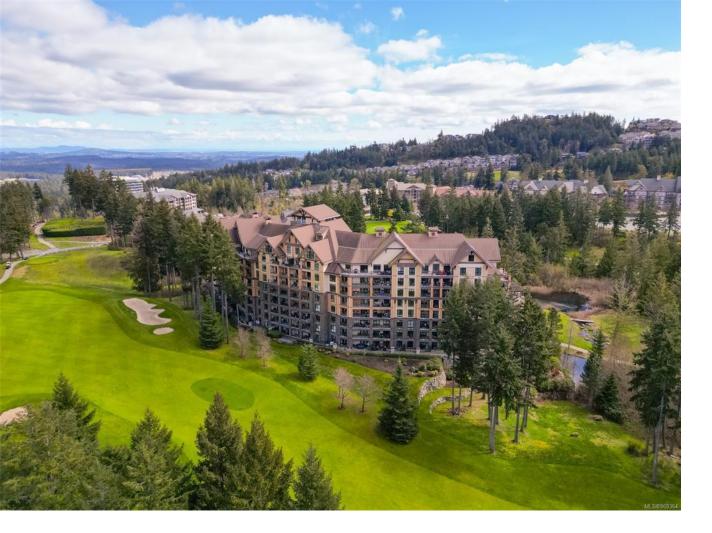

## 1400 Lynburne PI 405 Langford BC

\$515,000

Welcome to Finlayson Reach, a concrete and steel luxury building nestled on the golf course at Bear Mountain Resort. This 1 bedroom home offers 9ft ceilings and a bright functional floor plan. Some notable features include: granite countertops, SS appliances including gas range, sit up island, wood floors, heat pump for temperature control and a 4 piece bath with soaker tub. The living room presents a fireplace and optional dining space leading to the kitchen. Enjoy the step out patio overlooking the first fairway of the Championship Mountain Course, the ideal spot to watch the sunsets over Mt Finlayson. Underground secure parking, in suite laundry and storage locker included. A short stroll to the coffee shop,dog park, hiking/biking trails, Athletic Centre with outdoor swimming pool and Tennis Centre!