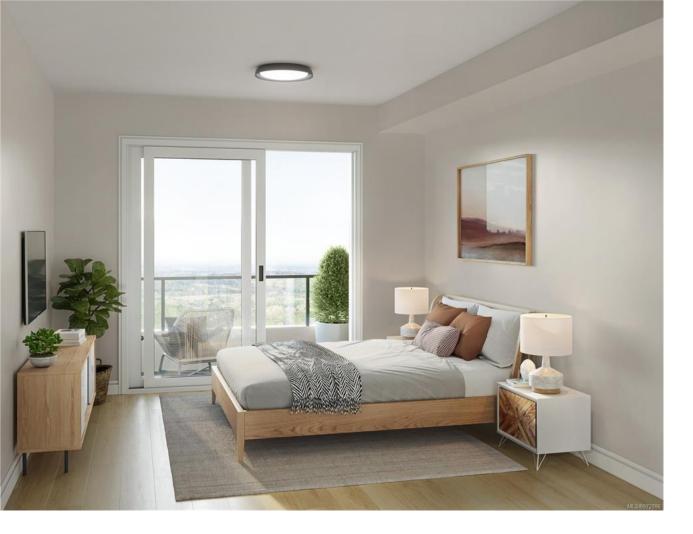

## 1810 Selenite PI 405 Langford BC

\$719,900

With over 1100 sq ft, this open concept 2 bed 2 bath plus den condo is sure to impress! Welcome to The Ridge at Vista Point, where breathtaking ocean, mountain & city views define luxury living. Nestled on Bear Mountain, this exquisitely designed complex offers some of the largest floorplans on the market, with oversized outdoor entertaining areas. Space and comfort are at the forefront, with a mix of 1 bed plus den, 2 bed, & 2 bed plus den homes to choose from. Each home includes secure underground parking & storage, multi-head ductless heat pump for heating and cooling, Whirlpool appliance package with wall oven, gas range & oversized windows throughout. Building amenities feature a gym, social lounge, community gardens, and bike & dog wash. Bear Mountain's nearby amenities include 2 Championship Golf courses plus a variety of recreational opportunities & shopping. Viewings at sales center & hard hat tours are available by appointment.