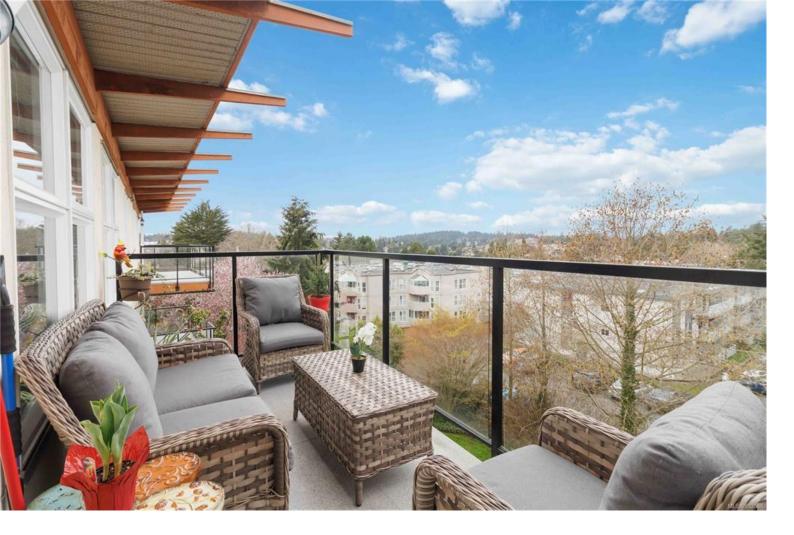

## 2940 Harriet Rd 405 Saanich BC

\$605,000

Top-Floor Corner Unit with Spectacular Views! Welcome to arguably the best unit in the building, a bright, sundrenched top-floor corner suite with walls of windows and a spacious wrap-around deck offering breathtaking views of the Gorge Waterway and Sooke Hills. Step inside to an updated interior with brand-new quartz countertops, 2 beds, a BONUS den that easily converts into a third bedroom, and two full bathrooms. This unit also comes with 2 oversized secured underground parking stalls (a rare find!), an oversized storage locker, and two secured bicycle storage rooms. Plus, take advantage of the huge rooftop deck, where you can soak in even more of those stunning water and mountain views. Visitor parking is underground, and pets and rentals are welcome! Nestled on a quiet street, just minutes from downtown, shopping, transit, and the scenic Gorge Waterway, this home is perfect for families, first-time buyers, or investors.