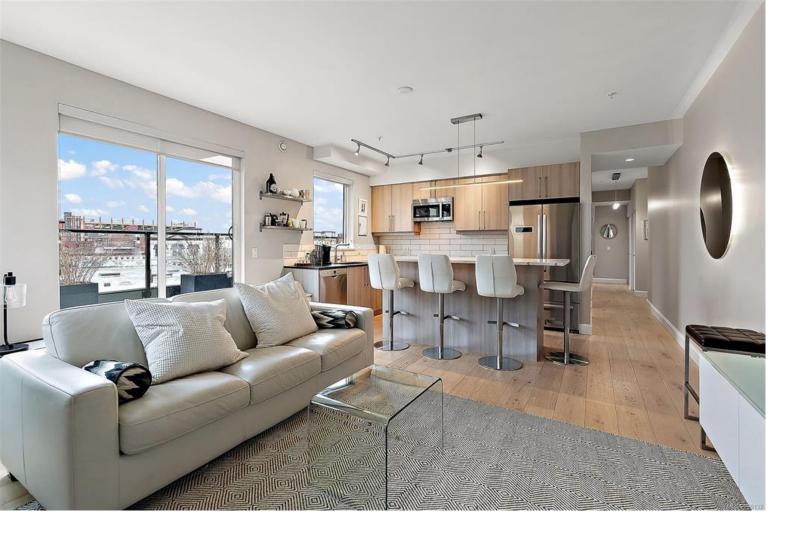

## 595 Pandora Ave 405 Victoria BC \$865,000

Welcome to the Abacus, a luxurious Semi-Top Floor Southwest-facing Condo Overlooking the Victoria City Skyline with views of the Parliament building and Mountains. This Home has 2 Spacious Bedrooms with a Bathroom connected to each. The 2 Bathrooms are Bright, Modern and included in-floor heating. This openconcept floor plan features 9-foot ceilings, engineered hardwood flooring, and a custom stone-faced gas fireplace. The kitchen has a functional island, quartz countertops, Gas Stove, High end appliances and plenty of cupboard space. Each Room Overlooks the 500 Sqft Patio with Gas hook up that is the perfect size to relax or entertain guests. This downtown home is Very Quiet and close to everything you will need. It comes fully Furnished, including in-suite Landry, Storage on the same floor and Secure Parking space. Bonus: Fully Equipped, Common Lounge Gym, 2 Pets allowed and Rentals are welcome. Virtual Tour, Video, and Photos online.