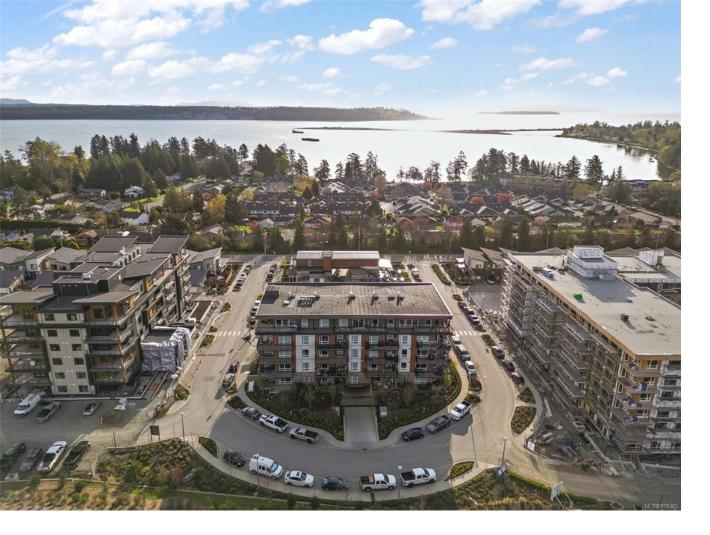

## 2500 Hackett Cres 406 Central Saanich BC

\$719.000

Welcome to your slice of paradise with a 180 Degree Panoramic View! Built in 2019, this residence offers contemporary living in almost 1000 square feet. Perched on the serene side of the building, enjoy ocean vistas capturing sun and moon rises over the water and islands. Say goodbye to highway noise and immerse yourself in tranquility. Inside, discover a modern open-concept layout with a gourmet kitchen featuring SS appliances & quartz countertops. The living room boasts a cozy gas fireplace. Two bedrooms offer private retreats, each with access to a full bathroom. The deck is perfect for enjoying coffee or hosting BBQs against the picturesque backdrop. Extra features include in-suite laundry, ample storage, secure parking, bike storage, & a storage locker. Pets are welcome, and the prime location offers easy access to amenities and the Marigold Cafe. Just 20 minutes from Victoria, this residence blends luxury with practicality. Move in and start living your dream coastal lifestyle!