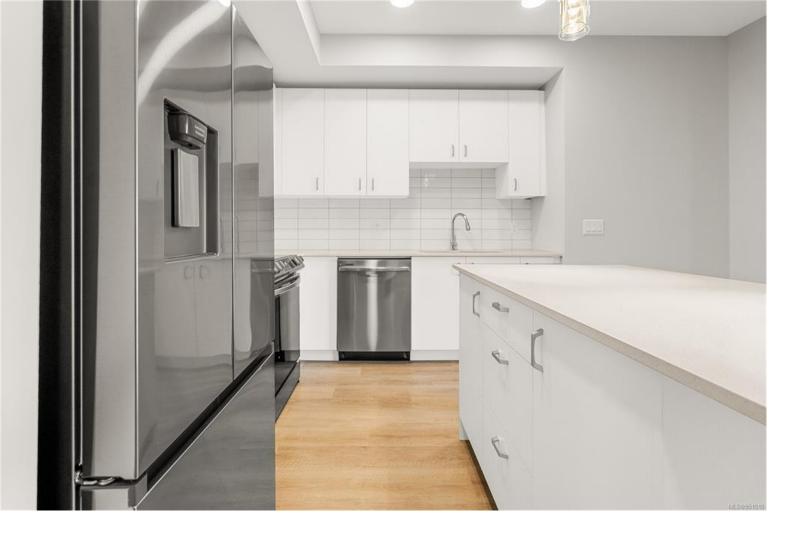

## 164 Alberni Hwy 406N Parksville BC

\$454,900

Make this beautiful, bright, open concept floor layout your new home. Mosaic, Parksville's Carbon-free Homes(TM) with Quality Inside(TM). Built to be the highest step of the BC Energy Step Code and 74% more efficient than current BC Building Code standards, Mosaic is one of Vancouver Island's most environmentally-advanced multifamily buildings. Enjoy absolute ambient comfort with triple pane windows, heat pump for heating/cooling, and energy recovery ventilation in every home. Luxury vinyl plank flooring, quartz counters, LED lighting, soft close cabinetry are in each of the one, two, and three bedroom floor plans. Located steps to amenities and a short walk to one of Vancouver Island's best beaches, Mosaic is your key to island living. \*Images may not precisely depict the actual unit\*