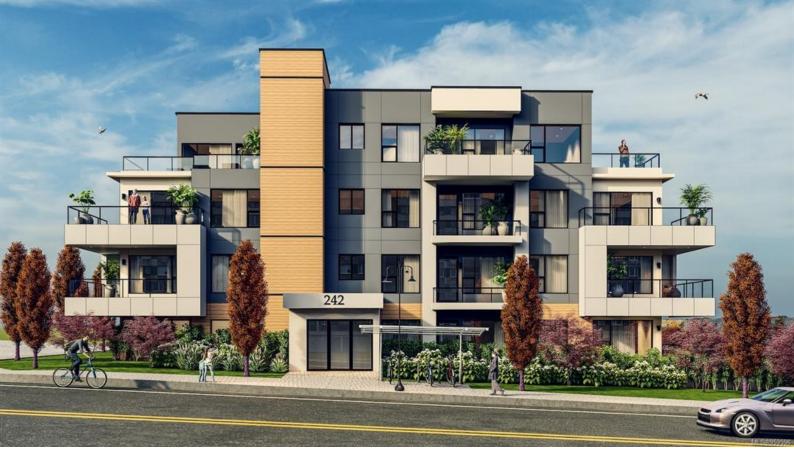

## 244 Island Hwy 407 View Royal BC

\$799000

Welcome to Skyeview! A new boutique collection of homes located in View Royal. This beautiful 2 bed and 2 bath with chef-inspired Kitchen includes a premium Samsung appliance package, a generous-sized island, under cabinet lighting and quartz countertops. The ensuite offers marble tile flooring and quartz counters. Skyeview provides 2-5-10 new home warranty, a pet wash station and a bike repair room as well as bike storage. Pets and rentals are allowed. This unit also comes with 1 secured parking stall. Situated close to shopping, dining, and access to walking trails. Ask for details on our 1 bed 1 bath options! Anticipated Completion for this project is November 2024. Don't miss this opportunity, Call Today!